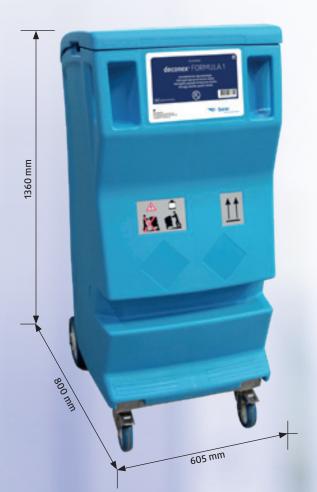

### Technical data

The DRUMTAINER is made of high quality, impact resistant, shatterproof and non-corrosive plastic.

The dimensions have been adapted to the common dimensions of doors, lifts and EUR-pallets. Four large castors, ergonomic handgrips and a push bar make the DRUMTAINER convenient for manual handling.

**Dimensions:** 605 x 800 x 1360 mm (WxDxH)

Volume: 400 liters Weight empty: 34 kg Max. load: 300 kg

Manufacturer: **Borer Chemie AG** Gewerbestrasse 13, 4528 Zuchwil Switzerland

Tel +41 32 686 56 00 Fax +41 32 686 56 90 office@borer.ch, www.borer.swiss