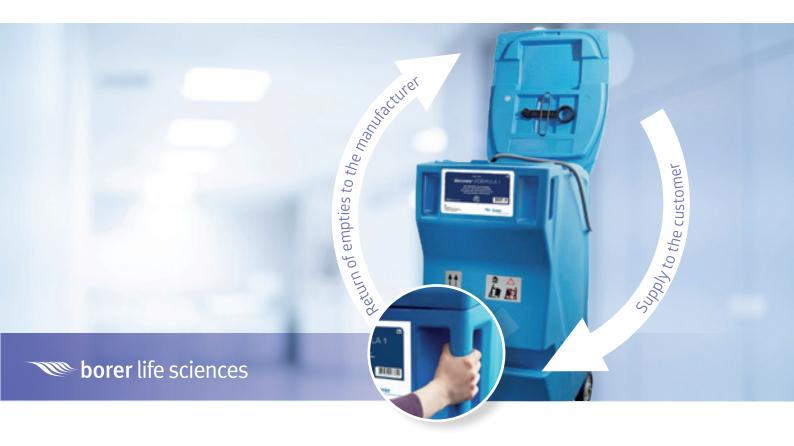

DRUMTAINER — The mobile and secure transport and storage system for products in 200 liter drums.

The DRUMTAINER is a mobile drum-in-drum system for the quick and easy transport of cleaning concentrates in 200 L containers. The primary use is associated with concentrate conveyor systems (CCS).

# Safety at work

Heavy lifting and transport can cause occupational health problems. The DRUMTAINER can — even though it contains a 200 L container — be easily handled by one person. This not only increases safety at work, but also reduces demands on the internal logistics services.