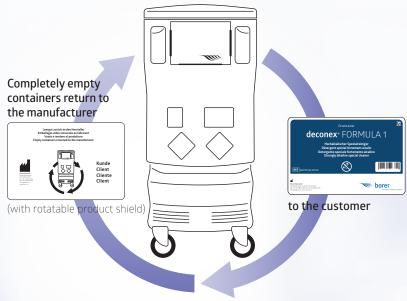

DRUMTAINER — The mobile and secure transport and storage system for products in 200 liter drums.

The DRUMTAINER is a mobile drum-in-drum system for the quick and easy transport of cleaning concentrates in 200 L containers. The primary use is associated with concentrate conveyor systems (CCS).

# Safety at work

Heavy lifting and transport can cause occupational health problems. The DRUMTAINER can — even though it contains a 200 L container — be easily handled by one person. This not only increases safety at work, but also reduces demands on the internal logistics services.